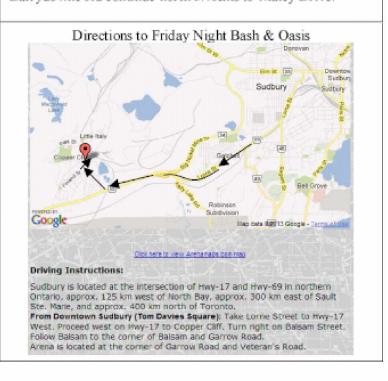

#### FRIDAY NIGHT EVENT

Noble Bill Fuller Phone: 705-929-4777 billfuller@unitz.ca