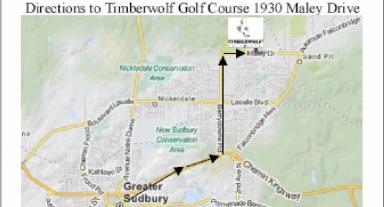

# Sudbury Manitoulin District Child Identification Clinics

# BELANGER FORD LINCOLN CENTRE

Saturday April 12<sup>th</sup> 2014 10 a.m. to 3 p.m.

Sponsor: Sudbury Lodge No. 658 Contact: W. Bro. Reg Daigle Email: <u>daigle.reg@hotmail.com</u> Telephone: 705-669-4343