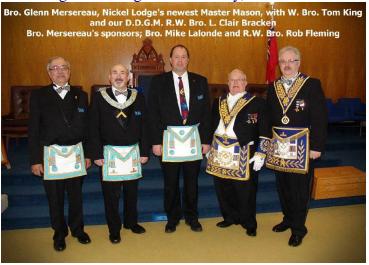

#### Nickel Lodge No. 427

#### Nickel Lodge No. 427

Congratulations to Bro. Glenn Mersereau on being Raised to the Sublime Degree of a Master Mason during the Emergent meeting on Wednesday, March 19<sup>th</sup> 2014.