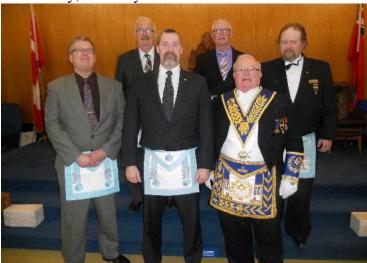

#### Sudbury Lodge No. 658

Congratulations to Bro. Wad Bangs on being Initiated into Freemasonry on Wednesday, March 5<sup>th</sup> 2014. Congratulations to Bro. Christopher Nepssy on being Raised to the Sublime Degree of a Master Mason on Raised to the Sublime Degree of a Master Mason on Monday, March 17, 2014.