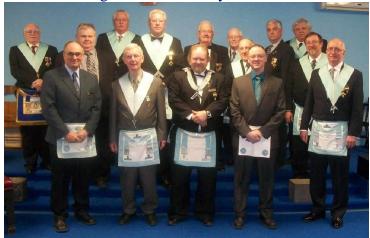

#### Friendship Lodge No. 691

Congratulations to Bro. Trevor Bracken on being Raised to the Sublime Degree of a Master Mason on Wednesday, February 12<sup>th</sup> 2014.

This was the first meeting for W. Bro. John Miszczak and his officers after the February installation. **♦** HOME