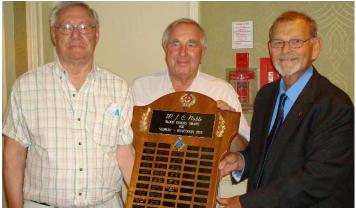

#### W.J.C. Noble Blood Donor Award

Doric Lodge No. 455 continues to be the big winner of the W.J.C. Noble blood donor award.

R. W. Bro. Ed Elchyshyn and R.W. Bro. Roy Eaton accept the award on behalf of their lodge.