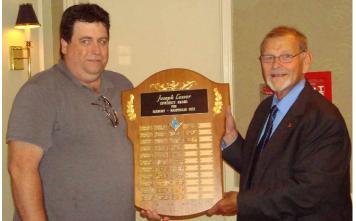

#### Journeyman's Award

Friendship Lodge No. 691 takes the Journeyman's Trophy again this year for being the lodge with the most visits to other lodges within the District.