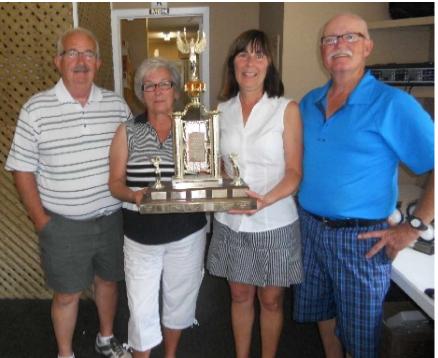

#### Harold Waller Trophy Winning Team

(L-R) W.Bro. Doug Bracken and Sharron Bracken with Joanne Bracken and Bro. Dennis Bracken. Ladies