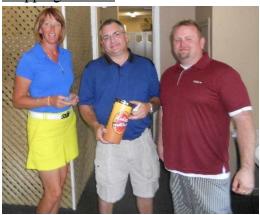

#### Java Guild helps with fencing

A big thank you to the Java Guild for donating \$2,000 to the Belrock Masonic Centre.

(L-R) R.W. Bro. Clair Bracken, D.D.G.M. – W. Bro. Ben Mullen, Belrock Corp. Chairman & Java Guild Reps. Bro. John McCowan and Bro. Chuck Searle