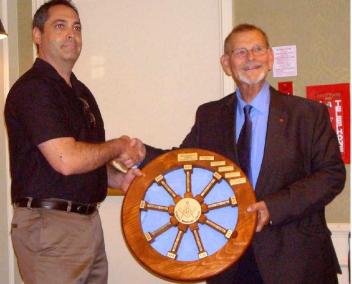

**Joseph Lesser Attendance Award** Bethel Lodge No. 699 wins for highest percentage of attendance .

W. Bro. Stan Weatherbee, the Worshipful Master accepts the award on behalf of his lodge from R.W. Bro. Keith Jordan.

W. Bro. John Robbie, the Worshipful Master accepts the award on behalf of his lodge from R.W. Bro. Keith Jordan.

THE FAMILY OF FREEMASONRY THE YORK RITE CONSISTS OF FOUR DISTINCT AND SEPARATE SOVEREIGN MASONIC BODIES: