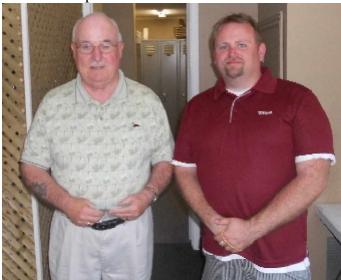

#### Java Guild helps with fencing

A big thank you to the Java Guild for donating \$2,000 to the Belrock Masonic Centre.

(L-R) R.W. Bro. Clair Bracken, D.D.G.M. – W. Bro. Ben Mullen, Belrock Corp. Chairman & Java Guild Reps. Bro. John McCowan and Bro. Chuck Searle

Bro. John McCowan of Sudbury Lodge No. 658 and Past President of the Sudbury Shrine Club accepted the hospital donation.