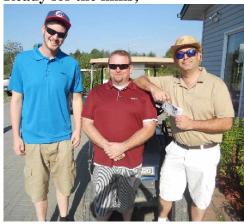

**Ready for the links;** 

Travis Andrews, Bro. Nick Kennedy and W. Bro. John Robbie.

Bro. Bob Bryson and Bro. Harley Allman revving up their cart in anticipation of a quick start.

Chipping Contest

Meri Bolander and Bro. Alan Fey tied as winners of the Marshmallow Chipping contest and split the prize money.