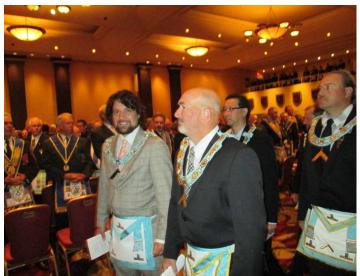

### **ANNUAL COMMUNICATION OF GRAND LODGE**

W. Bro. Victor (Casey) Stranges of Algonquin Lodge No. 536 and W. Bro. Tom King of Nickel Lodge No. 427 enter the Annual Communication of Grand Lodge at the Royal York hotel in Toronto.