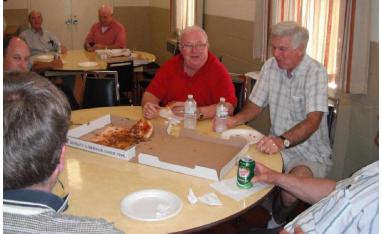

#### **Belrock Sprucing**

Volunteers were required for a major yard and area cleanup at Belrock. Over the summer months two parking lots were cleaned, many trees were trimmed, many many weeds were pulled, and many bags of garbage were picked up. They even weed-wacked and raked the lawn.

The clean-up crew can be seen enjoying a pizza and cold drinks (and conversation "of course") compliments of Java Guild.

It must be admitted...the place looks real spiffy.