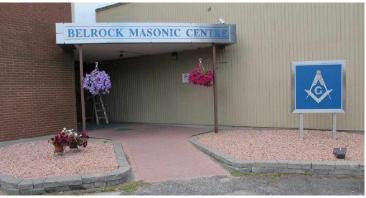

They are dedicated Volunteers to keep our Masonic complex looking beautiful and up-to-date.

Through-out the years they have planted and maintained a beautiful display of wonderful flower gardens at the Masonic Centre.

They are absolutely priceless Volunteers and we are very grateful for their work.

Brian and Olive are avid gardeners and you can easily see that from the beautiful floral gardens we enjoy around the Belrock Masonic Centre.