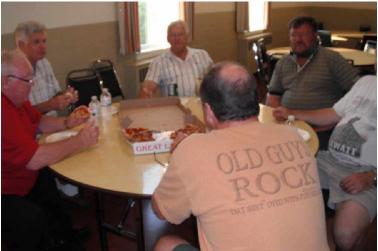

#### **Belrock Sprucing**

Volunteers were required for a major yard and area cleanup at Belrock. Over the summer months two parking lots were cleaned, many trees were trimmed, many many weeds were pulled, and many bags of garbage were picked up. They even weed-wacked and raked the lawn.

The clean-up crew can be seen enjoying a pizza and cold drinks (and conversation "of course") compliments of Java Guild.

It must be admitted...the place looks real spiffy.