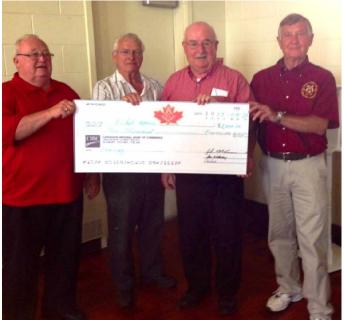

#### Java Guild helps with fencing

A big thank you to the Java Guild for donating \$2,000 to the Belrock Masonic Centre.

(L-R) R.W. Bro. Clair Bracken, D.D.G.M. – W. Bro. Ben Mullen, Belrock Corp. Chairman & Java Guild Reps. Bro. John McCowan and Bro. Chuck Searle

Additional roadwork and safety fencing at Belrock leading to the banquet room was needed and not in the budget so the Java Guild donated the necessary funds.