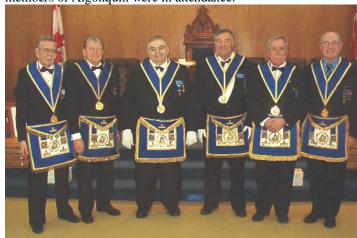

At the recent Algonquin Lodge Past Masters night, V.W. Bro. John E. Gamble, Grand Steward of the Grand Lodge of Canada noticed that all the existing Past Grand Stewards who are members of Algonquin were in attendance.

V.W. Bro. G. Heale - V.W. Bro. V.F. Koivu - V.W. Bro. J.E. Gamble - V.W. Bro. P. Gillespie - V.W. Bro. W. Quinn - V.W. Bro. R. Donaldson - all Past Masters and members of Algonquin Lodge No. 536

D.D.G.M. OFFICIAL VISITS