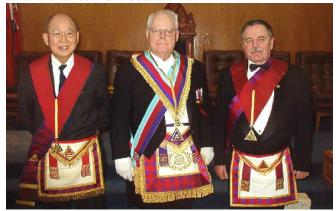

#### **Concordant News & Views**

Tuscan Chapter No. 95 received R. Ex. Comp. Gordon V.G. McEwen, Grand Superintendent of District 14 Royal Arch Masons of Canada in the Province of Ontario during his Official Visit on November 16<sup>th</sup> 2006.

L-R Ex. Comp. Wah Chung, Third Principal – R. Ex. Comp. Gordon V.G. McEwen, Grand Superintendent – Ex. Comp. Paavo Liukko First Principal. On November 23<sup>rd</sup> 2006 Kt. Stan Fenton continued his journey in the Preceptory. Congratulations on becoming the newest member of the Order of St. John.