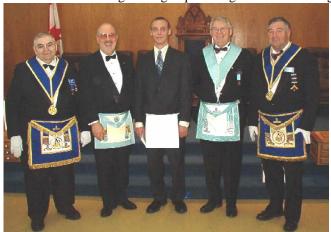

V.W. Bro. J.E. Gamble – Bro. D. McIvor Jr. Warden – Bro. Tymchuck – W. Bro. E. Patton Sr. Warden – V.W. Bro. P. Gillespie

Bro. Brian Speth, Friendship Lodge No. 691 on being initiated into Freemasonry on November 22<sup>nd</sup> 2006 during the annual Past Masters night under the direction of R.W. Bro. Robert Gordon.