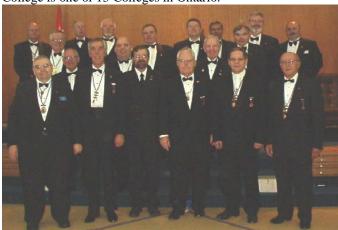

Peggy South accompanied by her husband Robert South, P.D.D.G.M.

November 18<sup>th</sup> 2006 was the Official Visit of R.E.D. Bro. Charles Meldrum, Order of the Purple Cross, Grand Governor of Ontario, Sovereign College of N.A. to Excalibur York Rite College No. 101 at the Belrock Masonic Centre. Excalibur College is one of 13 Colleges in Ontario.

First Row L-R Em. Comp. Kt. J.E. Gamble – R.E.D. Bro. C. Meldrum – Comp. Kt. Kian Jensen (Candidate) - Pr. Em. Comp. G. McEwen Governor, V.E.D. Bro. D. Hardie Deputy Grand Governor – V.E.D. Bro. R. Slusar Deputy Grand Governor and Companion Knights.