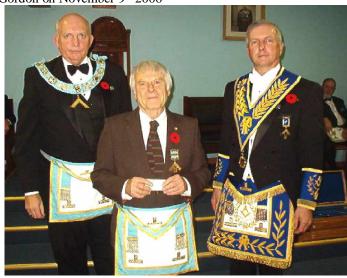

W. Bro. Austin Hunt, Gore Bay Lodge No. 472 on being presented his 50 Years a Mason pin during the Official Visit of R.W. Bro. P.L Gordon on November 9<sup>th</sup> 2006

V.W. Bro. B. Hester - W. Br o. A. Hunt - R.W. Bro. P.L. Gordon

Bro. Richard Noble, Gore Bay Lodge No. 472 on his being Raised to the Sublime Degree of a Master Mason during the Official Visit of R.W. Bro. P.L Gordon on November 9<sup>th</sup> 2006.

V.W. Bro. J.E. Gamble – R.W. Bro. P.L. Gordon – Bro. R. Noble – V.W. Bro. B. Hester Worshipful Master