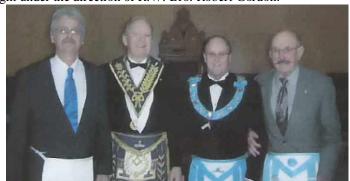

L-R Ex. Comp. Wah Chung, Third Principal – R. Ex. Comp. Gordon V.G. McEwen, Grand Superintendent – Ex. Comp. Paavo Liukko First Principal. On November 23<sup>rd</sup> 2006 Kt. Stan Fenton continued his journey in the Preceptory. Congratulations on becoming the newest member of the Order of St. John.