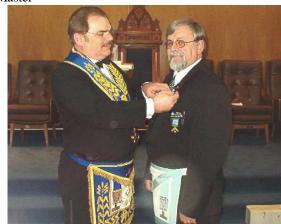

W. Bro. Harvey Wickenden was presented with his 25 years a Mason pin on November 12<sup>th</sup> 2006 during the Algonquin Lodge Past Master

R.W. Bro. A. Burns presenting W. Bro. H. Wickenden with his 25 year pin