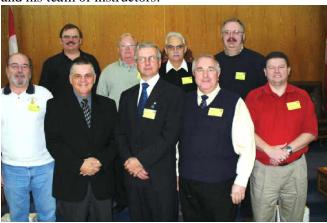

#### **Lodge of Instruction**

On Saturday November 25<sup>th</sup> 2006 forty-five Masons representing the nine Lodges in our District attended a Lodge of Instruction presented by W. Bro. Roy Eaton and his team of instructors.

W. Bro. R. Eaton and his team of instructors

A sincere thank you is extended to W. Bro. Ed Rennie for preparing a delicious lunch. All the smiling faces prove the food was excellent and the Lodge of Instruction beneficial to everyone who participated.