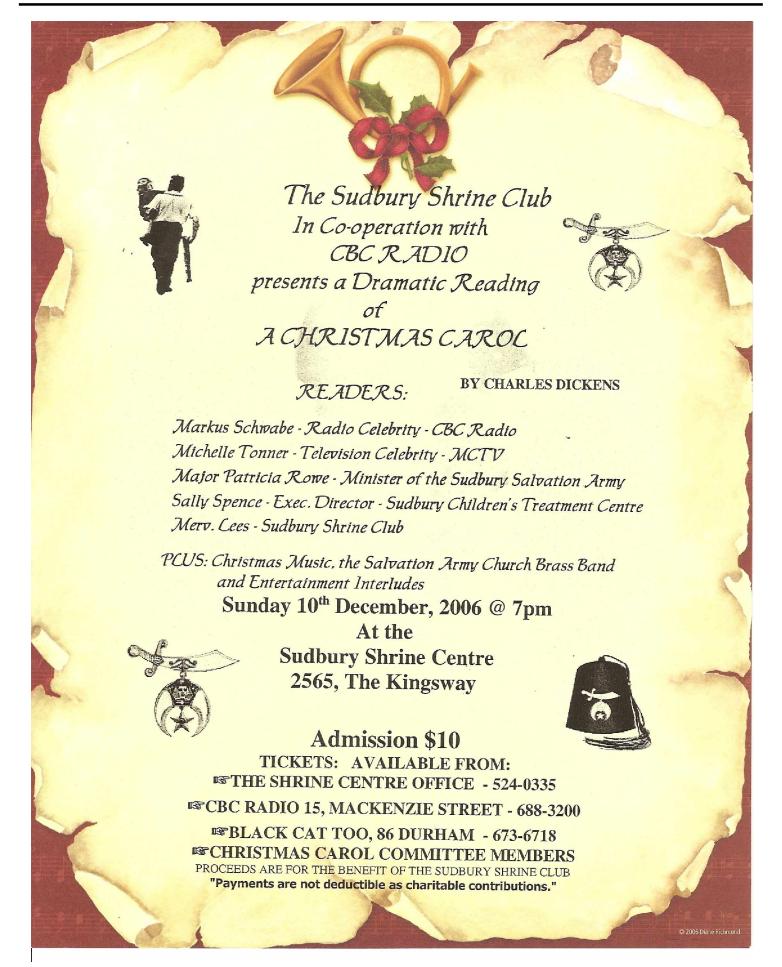

#### THIRD ANNUAL CHARLES DICKENS CHRISTMAS CAROL READING

The third annual Charles Dickens Christmas Carol reading. Gifted Readers include Merv Lees, thespian and Sudbury Shrine club member, Michel Toner, CTV News Celebrity, Markus Schwabe, CBC Radio Celebrity, Sally Spence, Executive Director of the Sudbury Childrens Treatment Centre, and Major Patricia Rowe, Commanding Officer of the Sudbury Salvation Army Citadel. The event will take place at 7 pm on Sunday 10th December at the Sudbury Shrine The main theme is a "Traditional Old Centre. Fashioned Christmas and will feature the Salvation Amy Citadel Brass Band, the Sudbury Manitoulin District Masonic Choir, and other featured performers. At the end of the performance (9 pm) there will be a "Green Room" reception where the audience can meet the performers and enjoy some of Chef Mika's delights.