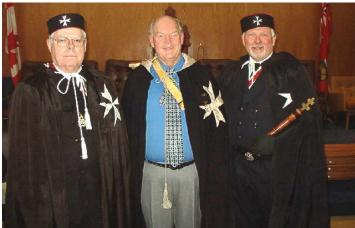

Em. Sir Kt. G. McEwen – Kt. S. Fenton – H. Handsley Presiding Preceptor On Saturday November 18<sup>th</sup> 2006 M.Ill. Comp. The Rev. Dr. David P. Hardie, Grand Master of the Royal and Select Masters of Ontario visited Alpha Council No. 23 in Sudbury at the Belrock Masonic Centre.

M.Ill. Comp. David P. Hardie and his Grand Officers