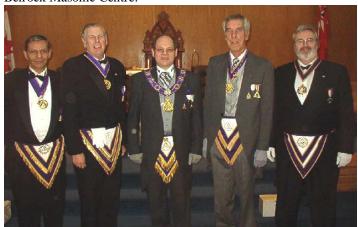

At the recent Algonquin Lodge Past Masters night, V.W. Bro. John E. Gamble, Grand Steward of the Grand Lodge of Canada noticed that all the existing Past Grand Stewards who are members of Algonquin were in attendance.

V.W. Bro. G. Heale - V.W. Bro. V.F. Koivu - V.W. Bro. J.E. Gamble - V.W. Bro. P. Gillespie - V.W. Bro. W. Quinn - V.W. Bro. R. Donaldson - all Past Masters and members of Algonquin Lodge No. 536

D.D.G.M. OFFICIAL VISITS